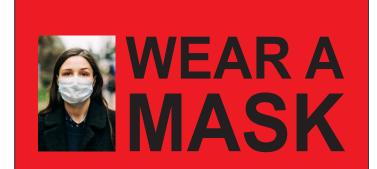

### Which would you notice on a wall filled with posters?

#### Wear a mask when:

you are in public and in close contact with others
you are indoors with people you don't live with
you are advised to by local health authorities

WEAR A MASK:

when you are in public and in close contact with others when you are indoors with people you don't live with when you are advised to by local health authorities 2. Contrast - make one or two things different from each other (type, colour, size, shape, space)