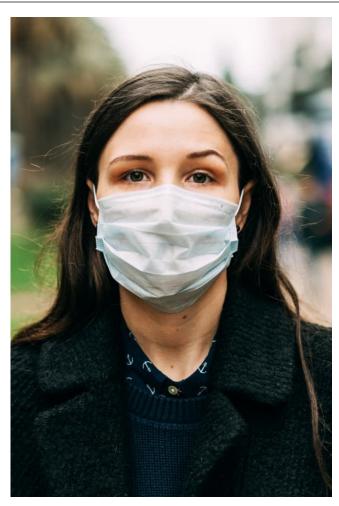

### Which elements draw your attention?

WEAR A MASK WHEN:

YOU ARE IN PUBLIC & IN CLOSE CONTACT WITH OTHERS

YOU ARE INDOORS WITH PEOPLE YOU DON'T LIVE WITH

YOU ARE ADVISED TO BY LOCAL HEALTH AUTHORITIES

## 3. Repetition - repeat design element (colours, shapes, textures, spacing, fonts)

What are the repetitve elements In the 2nd poster?

# **4. Alignment -** every element should be aligned with at least one other thing

Where are the 3 lines of alignment on the right hand poster?

WHEN YOU ARE:

YOU ARE IN PUBLIC &
WITH OTHERS
YOU ARE INDOORS WITH
PEOPLE YOU DON'T
LIVE WITH

YOU ARE ADVISED TO BY LOCAL HEALTH BY LOCAL HEALTH AUTHORITIES

**5. Proximity -** similar items should be grouped together, different groups/items separated from each other

How many groups are are there and how are they separated from each other in the right had poster?