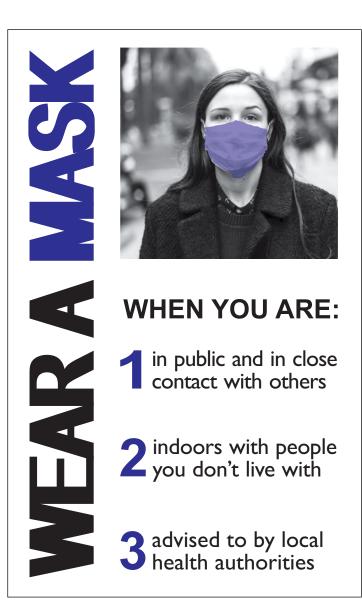

### Which elements draw your attention?

WEAR A MASK WHEN:

YOU ARE IN PUBLIC & IN CLOSE CONTACT WITH OTHERS

YOU ARE INDOORS WITH PEOPLE YOU DON'T LIVE WITH

YOU ARE ADVISED TO BY LOCAL HEALTH AUTHORITIES

#### WHEN:

- YOU ARE IN PUBLIC & IN CLOSE CONTACT WITH OTHERS
- YOU ARE INDOORS WITH PEOPLE YOU DON'T LIVE WITH
- YOU ARE ADVISED TO BY LOCAL HEALTH AUTHORITIES

# **4. Alignment -** every element should be aligned with at least one other thing

Where are the 3 lines of alignment on the right hand poster?

WHEN YOU ARE:

YOU ARE IN PUBLIC &
WITH OTHERS
YOU ARE INDOORS WITH
PEOPLE YOU DON'T
LIVE WITH

YOU ARE ADVISED TO BY LOCAL HEALTH BY LOCAL HEALTH AUTHORITIES

**5. Proximity -** similar items should be grouped together, different groups/items separated from each other

How many groups are are there and how are they separated from each other in the right had poster?