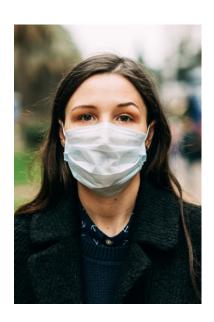

### Which would you notice on a wall filled with posters?

#### Wear a mask when:

you are in public and in close contact with others
you are indoors with people you don't live with
you are advised to by local health authorities

WEAR A MASK:

when you are in public and in close contact with others when you are indoors with people you don't live with when you are advised to by local health authorities 2. Contrast - make one or two things different from each other (type, colour, size, shape, space)