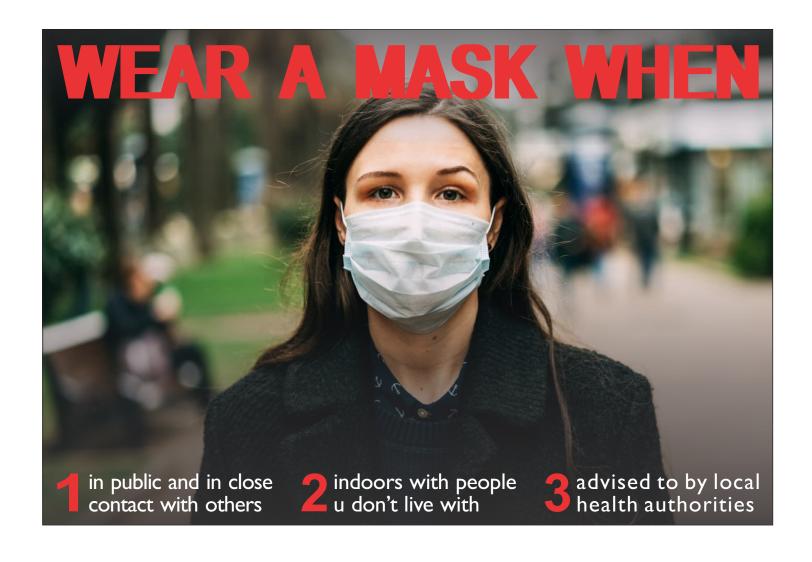

### Which elements draw your attention?

WEAR A MASK WHEN:

YOU ARE IN PUBLIC & IN CLOSE CONTACT WITH OTHERS

YOU ARE INDOORS WITH PEOPLE YOU DON'T LIVE WITH

YOU ARE ADVISED TO BY LOCAL HEALTH AUTHORITIES

## 3. Repetition - repeat design element (colours, shapes, textures, spacing, fonts)

What are the repetitve elements In the 2nd poster?

# **4. Alignment -** every element should be aligned with at least one other thing

Where are the 3 lines of alignment on the right hand poster?

WHEN YOU ARE:

YOU ARE IN PUBLIC &
WITH OTHERS
YOU ARE INDOORS WITH
PEOPLE YOU DON'T
LIVE WITH

YOU ARE ADVISED TO BY LOCAL HEALTH BY LOCAL HEALTH AUTHORITIES

**5. Proximity -** similar items should be grouped together, different groups/items separated from each other

How many groups are are there and how are they separated from each other in the right had poster?