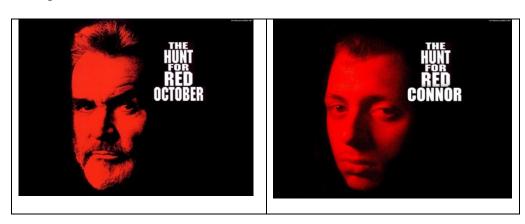

## TV Poster Photoshop Skills

## **Instructions:**

Select from a G or PG television show or movie. You will place yourself (and/or two or more of your classmates) into the poster. Apply a title for your movie (at least 36 pt. bold or larger), include a list of characters.

## Example:



## Marking Rubric:

1 mark = Did you pick a school appropriate tv/movie poster advertisement (G or PG rating)

1 mark = Did you photoshop yourself into the movie poster?

1 mark = Did you creatively blend the image into the poster so that it doesn't look "photoshopped"

2 marks= Did you format the text properly so that your customized writing blends with the poster as well.

Total: \_\_\_\_\_ 5 marks